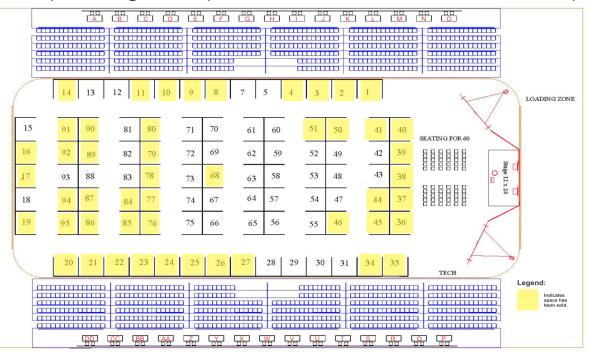

# **Booth Space Floor Plan**

Jack Byrne Regional Sport & Entertainment Centre, Torbay

#### Main Floor Booth Size/Costs:

Dimensions: 10' wide x 8' deep Member Price: \$1100 Non-Member Price: \$1400

**Booth Space includes:** 10ft x 8ft booth\* - 1 8ft skirted table and 2 chairs 1-15AMP electrical outlet

### Top Arena Affinity Lane Booth Size/Costs:

Dimensions: 8'ft table top Member Price: \$400 / Non-Member Price: \$520